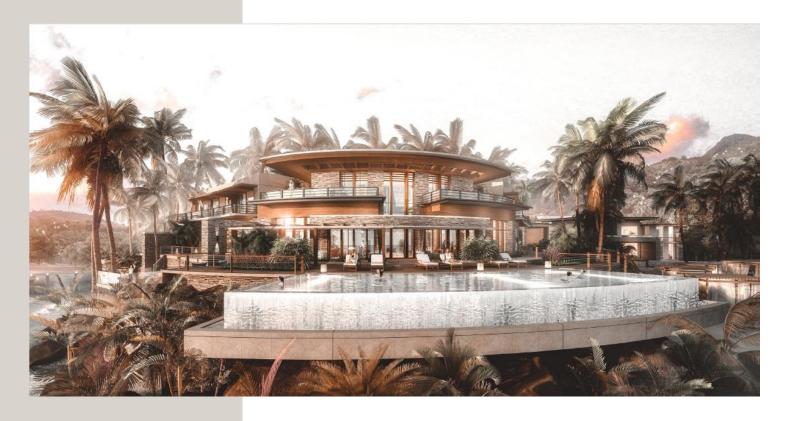

# Mango House Information

Mango House is a contemporary and intimate home, providing the backdrop to a multi-layered experience. Creative ingenuity, expansive views enveloped in the rugged nature of the Seychelles. Rooted in the South of Mahé, Mango House sits in her very own bay of Anse Aux Poules Bleues "Bay of the Blue Chickens".

All 41 of our spaces have ocean views and a sun-kissed balcony or terrace, as well as distinctive natural décor showcasing the rugged natural beauty of the Seychelles..

The House of culture, art, nature, and pure elegance mirrors the location and traditions of the Southern lifestyle and folklore stories. A legacy left behind can be rediscovered and echoed with the walls. A legacy that gave birth to luxury within the Southern wilderness of Mahé.

## KEY LEISURE AMENITIES AT MANGO HOUSE

- Anpe (wellness sanctuary)
- Mango Pips (Kids Club)
- Popup non-motorized watersports center
- Secluded Beaches x 2
- Infinity Pools
- Five F&B outlets

All of our rooms, suites & villas are sea-view with floor to ceiling windows and sun-kissed balconies or terrace, as well as distinctive natural décor mirroring the natural colours & natural beauty of the Seychelles . From the intimate Cliff House, to our beachfront villas, Mango House comfortably and delightfully accommodates couples, singles to multigenerational families.