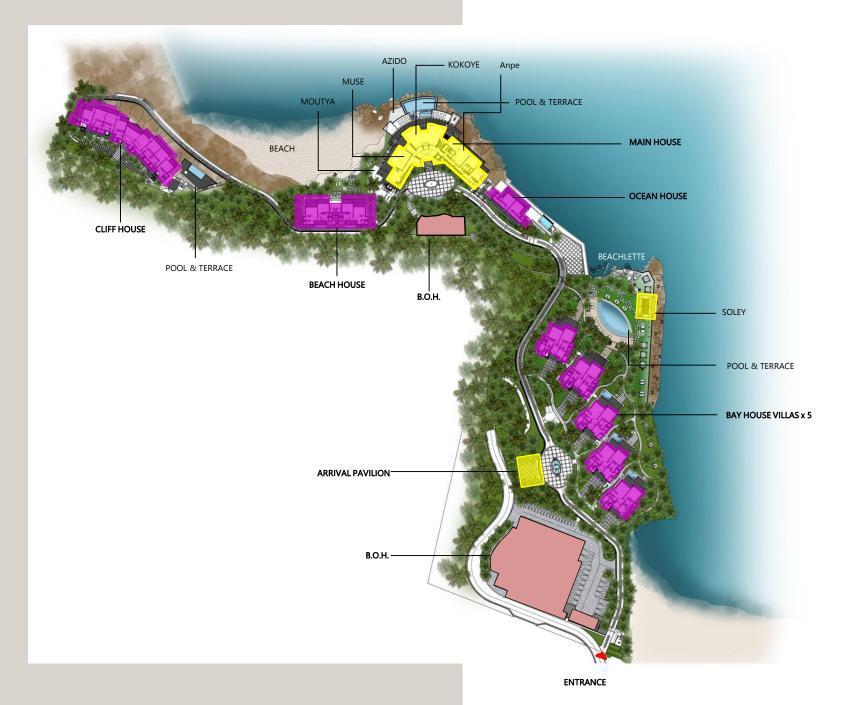

la culinary journeys
- TV, WIFI, telephone, aircon and fans in all categories









# Accommodation details



| Category                           | Count |
|------------------------------------|-------|
| Deluxe Rooms                       | 3     |
| Deluxe Accessible Rooms            | 1     |
| Premium Deluxe Rooms               | 14    |
| Bay House Family Rooms             | 4     |
| Bay House Grand Terrace Rooms      | 7     |
| Beach House One Bedroom Suite      | 2     |
| Cliff House One Bedroom Suite      | 2     |
| Bay House One Bedroom Pool Suite   | 3     |
| Cliff House Panorama Suite         | 1     |
| Ocean House One Bedroom Pool Suite | 1     |
| Bay House Three Bedroom Pool Villa | 3     |
| Total                              | 41    |





# OVERALL SITE PLAN







# **Leisure Outlets**





| Name of Outlet            | Hours         |
|---------------------------|---------------|
| Anpe (wellness sanctuary) | 09:00 – 18:00 |
| Mango Pips                | 09:00 – 21:00 |
| Fitness                   | 24hrs         |
| Non-motorized watersports | 09:00 – 18:00 |
| Infinity Swimming Pools   | 07:00 – 18:00 |

# Anpe 'At Peace' in Creole











#### **Curated Wellness**

An experience space focused on escape and relaxation, with a personalized approach to ingredient blending, customized treatments and selected durations.

Breathtaking views, open air serenity, heat, water and anti gravity sensations.

## Unique components:

- One on one personalised experience
- Blending bar for products
- Customized treatments
- Enhanced wellness experiences
-