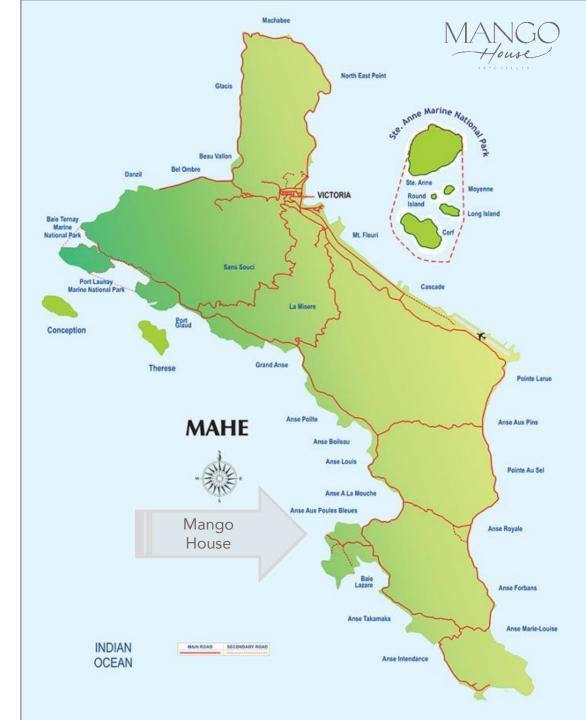

## Location:

- Anse Aux Poules Bleues, South of Mahé
- District of Baie Lazare

## Transport:

 Mango House to Seychelles International Airport 17.9Km in 28 minutes as a moderate pace by car

# Mango House Information

Mango House is a contemporary and intimate home, providing the backdrop to a multi-layered experience. Creative ingenuity, expansive views enveloped in the rugged nature of the Seychelles. Rooted in the South of Mahé, Mango House sits in her very own bay of Anse Aux Poules Bleues "Bay of the Blue Chickens".